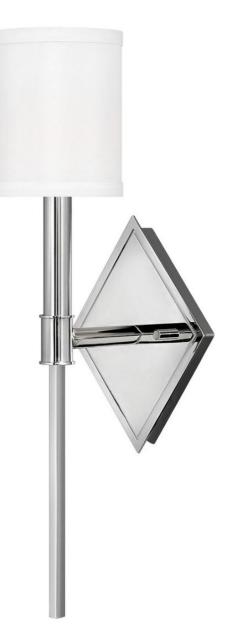

## BUCHANAN

## SINGLE LIGHT SCONCE

## 4980PN

Elegant exactness presides over Buchanan. To be precise, every detail is deliberately designed to lead the eye around the transitional silhouette, starting with the sharp chandelier angles up to the rounded, off-white silk shades. Art Deco influences, from the formal diamond-shaped junction boxes, floating canopy and loops to the highly Polished Nickel finish of the square tube arms, lend symmetry to the stylized look.

## HINKLEY

FINISH: Polished Nickel SHADE: 4980SH WIDTH: 6.3" HEIGHT: 13.8" LIGHT SOURCE: Socket WATTAGE: 1-60w Cand.

HINKLEY 33000 Pin Oak Parkway Avon Lake, OH 44012 PHONE: (440) 653-5500 Toll Free: 1 (800) 446-5539 hinkley.com