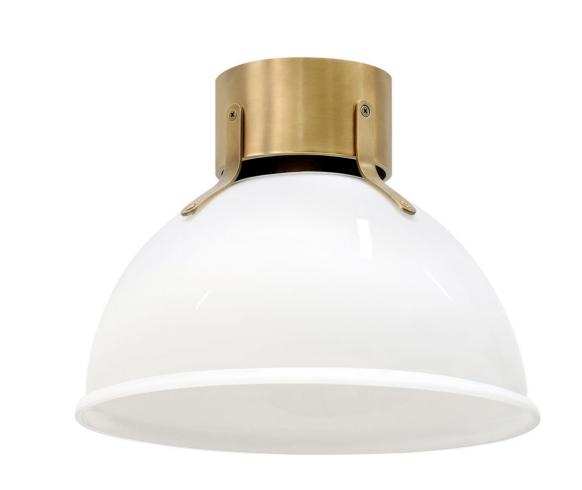

## 3481HB-CO

Argo is brilliantly basic in design but has all the right details to make it shine. The smooth lines of its dome have a vintage, industrial feel, but modern updates make Argo contemporary. Heavy straps and decorative screws secure the dome to the cap in this clean and stylish profile.

FINISH: Heritage Brass
GLASS: Cased Opal

**WIDTH**: 13" **HEIGHT**: 9.8" **DEPTH**: 0

**LIGHT SOURCE**: Socketed

WATTAGE: 1-12w Med. LED, 100W Equiv.

**HINKLEY** 33000 Pin Oak Parkway Avon Lake, OH 44012 **PHONE: (440) 653-5500** Toll Free: 1 (800) 446-5539 hinkley.com