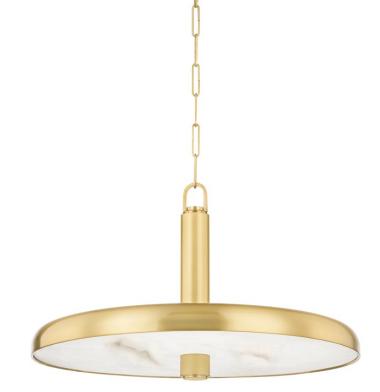

# REYNOLDS 3828-AGB

Sleek and sophisticated, this modern take on a dome pendant light features an alabaster lens underneath a smooth, elegant Aged Brass shade. This streamlined design is just as chic alone as it is in multiples. \*Due to the one-of-a-kind nature of the medium, exact colors and patterns may vary slightly from the image shown.

#### FINISHES

Aged Brass (AGB)

#### DIMENSIONS

Height 17.25" Width/Diameter 28.00" Minimum Height 24.00" Maximum Height 74.00" Canopy/Backplate 6.00" Hanging Type 54" Chain Weight 48.84lb

## GLASS/SHADES

Material Alabaster Attachment Color