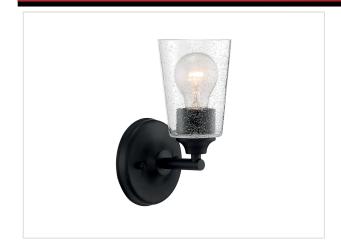

#### **BRANSEL 1 LIGHT VANITY**

### **GENERAL SPECIFICATIONS**

Collection: Bransel
Finish: Matte Black
Style: Transitional

Number of Lamps: 1
Height: 8.88"
Width: 4.88"
Extension: 5.50

## **TECHNICAL SPECIFICATIONS**

Base: Medium 1 Number of Lamps: Max Wattage: 60 **Bulb Included:** No Glass Description: Clear Seeded Fabric Description: Not Applicable 1.39 Weight: Sloped Ceiling: No Up/Down Installation: Up / Down Fixture Type: Vanity Fixture Material: Iron and Glass