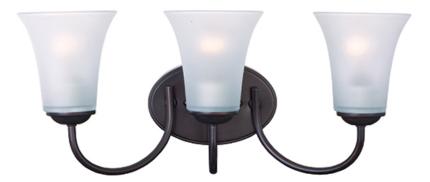

### PRODUCT DESCRIPTION

Modern style at a competitive price will make this collection the next builder standard. Tall profile Frost glass shades adorn a minimalistic frame in your choice of Satin Nickel or Oil Rubbed Bronze.

#### **MEASUREMENTS**

**DIMENSION** : 19" W x 8.5" H x 7" Ext **BACK PLATE** : 6.75" W x 4.5" H

HANGING WEIGHT : 3.74 lb

#### LAMPING

INPUT VOLTAGE : 120V : 0 Rated LUMENS

: 3 x 60W Incandescent E26 Medium, 180W Total

BULB INCLUDED : (Not Included)

DIMMABLE : Yes

# **GLASS**

Frosted FT