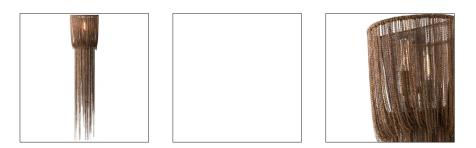

## YALE LARGE SCONCE

44324 H: 45 IN, W: 9.5 IN, D: 6 IN Vintage Brass Contract Suitable As Is This 1 light sconce has rows of delicate antique brass chains draped over the frame with staggered lengths giving it a tassel effect. Shown with antique tubular bulbs. Height of sconce and chain lengths may vary.