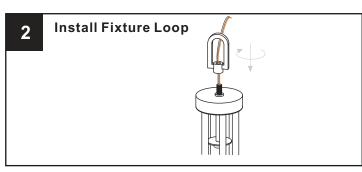

#### CAUTION

- For your safety, read instructions completely before beginning installation.
- If in doubt about electrical installation, consult a licensed electrician.
- Turn off electricity to fixture before replacing the bulb(s).

#### **TOOLS REQUIRED**













## **CARE AND MAINTENANCE**

• Wipe clean using soft, dry cloth or static duster. Always avoid using harsh chemicals and abrasives to clean fixture as they may damage the finish.

If you need further assistance call Quoizel Customer Care at 1-800-645-3184(9:00am - 5:00pm EST), or visit us on-line at www.quoizel.com

## **PACKAGE CONTENTS**







B Socket Collar [Pre-assembled To Fixture Body]





## **MOUNTING HARDWARE**







BB Wire Connector



CC Outlet Box Screw







Fixture Chain



FF Ceiling Canopy X 1

















Your installation is now complete! Restore electricity and save this sheet for future reference.