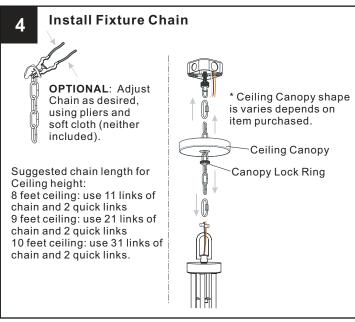

## **MOUNTING HARDWARE**

BB Wire Connector

CC Outlet Box Screw

Fixture Chain

FF Ceiling Canopy X 1

Your installation is now complete! Restore electricity and save this sheet for future reference.