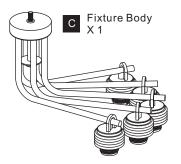

t the circuit breaker box or the main fuse box.
- RISK OF FIRE Use bulbs specified by the markings and/or labels on the fixture.

#### CAUTION

- For your safety, read instructions completely before beginning installation.
- If in doubt about electrical installation, consult a licensed electrician.
- Turn off electricity to fixture before replacing the bulb(s).

#### **TOOLS REQUIRED**













## **CARE AND MAINTENANCE**

• Wipe clean using soft, dry cloth or static duster. Always avoid using harsh chemicals and abrasives to clean fixture as they may damage the finish.

If you need further assistance call Quoizel Customer Care at 1-800-645-3184(9:00am - 5:00pm EST), or visit us on-line at www.quoizel.com

## **PACKAGE CONTENTS**







B Socket Collar [Pre-assembled To Fixture Body]





## **MOUNTING HARDWARE**







BB Wire Connector



CC Outlet Box Screw







Fixture Chain



FF Ceiling Canopy X 1

















Your installation is now complete! Restore electricity and save this sheet for future reference.