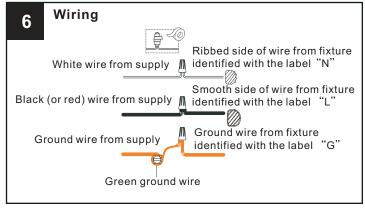

## **MOUNTING HARDWARE**

BB Wire Connector

CC Outlet Box Screw

Fixture Chain

FF Ceiling Canopy X 1

Your installation is now complete! Restore electricity and save this sheet for future reference.