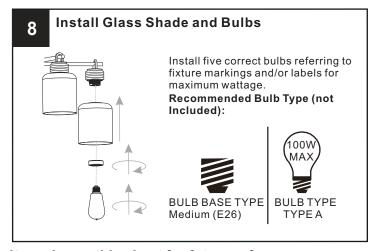

#### WARNING

- RISK OF ELECTRIC SHOCK Before beginning installation, turn off electricity at the circuit breaker box or the main fuse box.
- RISK OF FIRE Use bulbs specified by the markings and/or labels on the fixture.