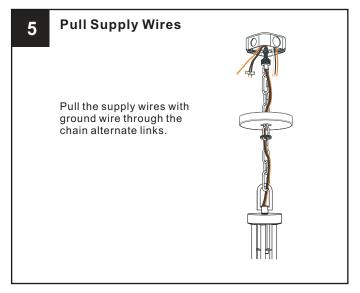

## **MOUNTING HARDWARE**

BB Wire Connector

CC Outlet Box Screw

Fixture Chain

FF Ceiling Canopy X 1

Your installation is now complete! Restore electricity and save this sheet for future reference.