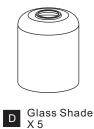

the circuit breaker box or the main fuse box.
- RISK OF FIRE Use bulbs specified by the markings and/or labels on the fixture.

#### CAUTION

- For your safety, read instructions completely before beginning installation.
- If in doubt about electrical installation, consult a licensed electrician.
- Turn off electricity to fixture before replacing the bulb(s).

#### **TOOLS REQUIRED**













## **CARE AND MAINTENANCE**

• Wipe clean using soft, dry cloth or static duster. Always avoid using harsh chemicals and abrasives to clean fixture as they may damage the finish.

If you need further assistance call Quoizel Customer Care at 1-800-645-3184(9:00am - 5:00pm EST), or visit us on-line at www.quoizel.com

## **PACKAGE CONTENTS**







B Socket Collar [Pre-assembled To Fixture Body]





## **MOUNTING HARDWARE**







BB Wire Connector



CC Outlet Box Screw







Fixture Chain



FF Ceiling Canopy X 1

















Your installation is now complete! Restore electricity and save this sheet for future reference.