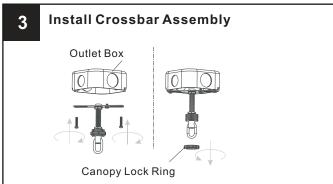

## **MOUNTING HARDWARE**

BB Wire Connector

CC Outlet Box Screw

Fixture Chain

FF Ceiling Canopy X 1

Your installation is now complete! Restore electricity and save this sheet for future reference.