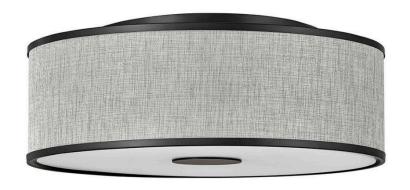

## HALO HEATHERED **GRAY**

#### 42009BK

#### LARGE FLUSH MOUNT

Designed with luminosity top of mind, Halo is held within an oversized lockup encased in a sleek flat disk design element. It is complemented by an Off White Linen or Heather Gray Linen shade, accompanied by a Black or Brushed Nickel finish, and easily completes any space with both form and function top of mind.

| DETAILS   |                      |
|-----------|----------------------|
| FINISH:   | Black                |
| MATERIAL: | Steel                |
| SHADE:    | Heathered Gray Linen |
| DIMMABLE: | No                   |