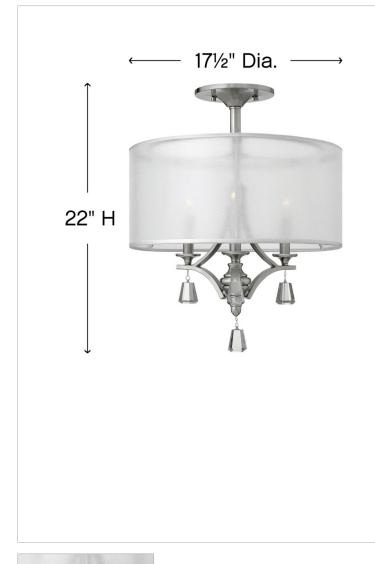

## FR45601BNI

MEDIUM SEMI-FLUSH MOUNT

This elegant collection in our Brushed Nickel and French Bronze finish features a sheer translucent double hardback shade and tapered square crystal accents.

| DETAILS   |                                           |
|-----------|-------------------------------------------|
| FINISH:   | Brushed Nickel                            |
| MATERIAL: | Steel                                     |
| SHADE:    | Sheer Translucent Double<br>Hardback      |
| DIMMABLE: | YES, WITH DIMMABLE<br>LAMP (NOT INCLUDED) |

#### DIMENSIONS

| 17.5" |
|-------|
| 22"   |
| 6lb   |
|       |

| LIGHT SOURCE  |                               |
|---------------|-------------------------------|
| LIGHT SOURCE: | Socketed                      |
|               | 3-5w Cand. LED, 60w<br>Equiv. |
| VOLTAGE:      | 120v                          |