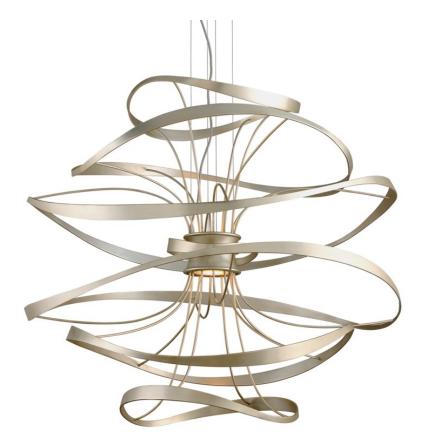

# CALLIGRAPHY

213-44-SL/SS

An airy and sculptural interpretation of the art of exquisite hand lettering, Calligraphy evokes swirling script flowing across the page - as if right from the artist's instrument. At its core are two powerful LED light engines surrounded by floating bands held in place by thin, curving lines.