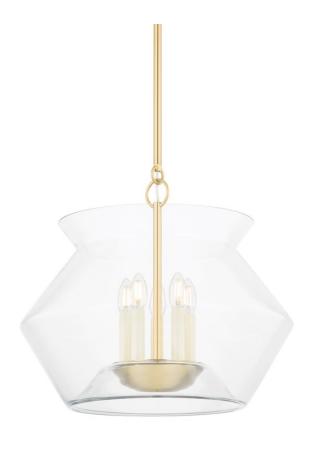

# **EDMONTON**

8121-AGB

An eye-catching design, Edmonton features an Aged Brass or Polished Nickel arm rising up from a bowl-like vessel creating the illusion that the clear, handblown glass shade is floating around the candlesticks at the center. Combining a modern shape with timeless elements, this stunning lantern is comfortable in many different interiors.

#### **DIMENSIONS**

Height 18.50"

Width/Diameter 20.75"

Minimum Height 22.25"

Maximum Height 76.25"

Canopy/Backplate 6.50"

Hanging Type 1-3" / 1-6" / 1-12" / 2-18"

Stems