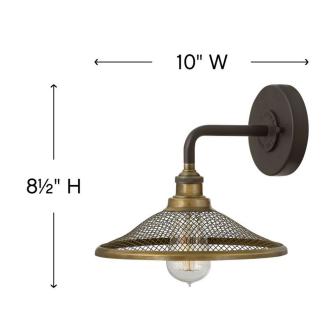

## SINGLE LIGHT SCONCE

Rigby is inspired by the Americana barn light reborn as a chic interior retro classic. Features such as cast socket covers, mesh shades, canopy detail and twotone finish options combine the best in both vintage and industrial design elements.

| DETAILS   |                |
|-----------|----------------|
| FINISH:   | Buckeye Bronze |
| MATERIAL: | Steel          |
| DIMMABLE: | No             |

| DIMENSIONS     |         |
|----------------|---------|
| WIDTH:         | 10"     |
| HEIGHT:        | 8.5"    |
| WEIGHT:        | 1.5lb   |
| BACK PLATE:    | 5" Dia. |
| EXTENSION:     | 10.5"   |
| TOP TO OUTLET: | 2.5"    |