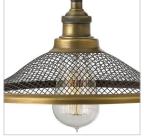

## SINGLE LIGHT SCONCE

Rigby is inspired by the Americana barn light reborn as a chic interior retro classic. Features such as cast socket covers, mesh shades, canopy detail and twotone finish options combine the best in both vintage and industrial design elements.

## PRODUCT DETAILS:

- Suitable for use in dry (indoor) locations as defined by NEC and CEC. Meets United States UL Underwriters Laboratories & CSA Canadian Standards Association Product Safety Standards.
- Ideal for vintage filament bulbs (not included)
- Angular lines, a bold finish, simple shape and sturdy details merge for a robust but pared down industrial design