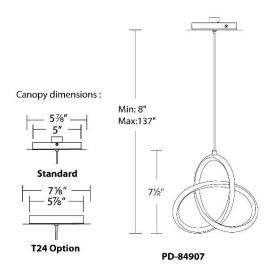

### Mini Pendant 3000K

| Model & Size | Color Temp & CRI | Finish                | Watt | LED Lumens | Delivered Lumens |
|--------------|------------------|-----------------------|------|------------|------------------|
| PD-84907 7"  | <b>3000K</b> 90  | BK Black<br>CH Chrome | 14W  | 1410       | 943              |

#### Example: PD-84907-CH

•For Title 24, special order adding -T24: PD-84907-T24-CH

For custom requests please contact customs@waclighting.com