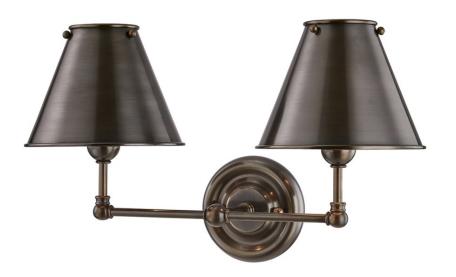

# **CLASSIC NO.1**

MDS102-DB-MS

Distinctly approachable, the newest style in Mark D. Sikes Classic series is an instant favorite. With delicate curves and a slender profile, this timeless design can complement any aesthetic. Available in three finishes.

### **DIMENSIONS**

Height 10.50"

Width/Diameter 18.25"

Minimum Height 0.00"

Maximum Height 0.00"

Canopy/Backplate 4.75"

Hanging Type

Weight 1.00lb

## **GLASS/SHADES**

Material Brass

Attachment

Color Distressed Bronze