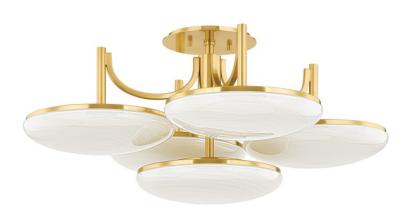

# **BREGMAN**

2005-AGB

Slender, disc-like cloud glass shades are capped in Aged Brass and clustered around the center at varying heights for a slim, modern silhouette that feels both on trend and slightly vintage. The graceful, sweeping arms add elegance and soften the shade's straight stems. Make a bold statement close to the ceiling or draw all eyes to the centerpiece of the room.