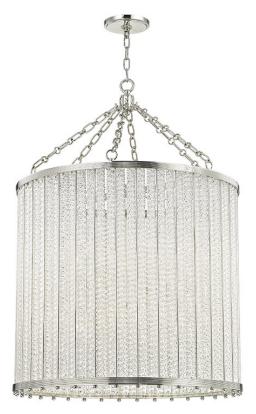

# SHELBY 8140-PN

Shelby puts a twist on a traditional form–literally. By twisting extruded glass into braided licorice strips, Shelby creates a jazzy fixture sure to create amazing ambience.

## DIMENSIONS

Height 39.25" Width/Diameter 28.00" Minimum Height 43.25" Maximum Height 94.50" Canopy/Backplate 6.00" Hanging Type 54" Chain Weight 45.00lb

# GLASS/SHADES

Material Glass Attachment Color Clear