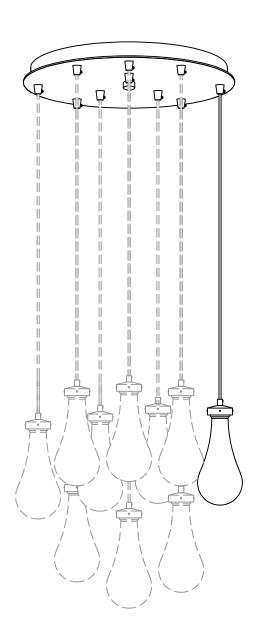

## ITEM: 451-1P+119

INNOVATIONS LIGHTING CREATIVITY MEETS EVOLUTIONARY DESIGN®

<u>DESIGN COPYRIGHT - 06/07/2023</u> ALL RIGHTS RESERVED AND MAY NOT BE DUPLICATED WITHOUT OUR WRITTEN PERMISSION

DO NOT OVER TIGHTEN THREADED SOCKET RING TO AVOID BREAKING THE SHADE

PLEASE NOTE THAT THE SINGLE PENDANT MASS SHOULD BE NOT MORE THAN 5LB BULB, CHECK RING, SHADE ARE NOT INCLUDED WITH THE FIXTURE, NEED TO SEPARATE ORDER FROM INNOVATIONS