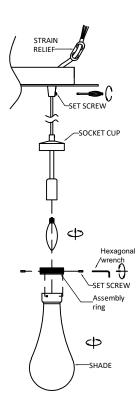

## 119 CANOPY ASSEMBLY,

PASSING THE WIRE THROUGH THE CANOPY SECURED TIGHT WITH SET SCREW, THEN PUT THE PLASTIC STRAIN RELIEF ON THE WIRE END TO HOLD THE WIRE TIGHT IN THE CANOPY. SLIDE OPTIONAL DECORATIVE CHECK RING AND SHADE ONTO THE THREADED SOCKET CUP AND SECURE USING THREADED SOCKET RING

DO NOT OVER TIGHTEN THREADED SOCKET RING TO AVOID BREAKING THE SHADE

PLEASE NOTE THAT THE SINGLE PENDANT MASS SHOULD BE NOT MORE THAN 5LB BULB, CHECK RING, SHADE ARE NOT INCLUDED WITH THE FIXTURE, NEED TO SEPARATE ORDER FROM INNOVATIONS