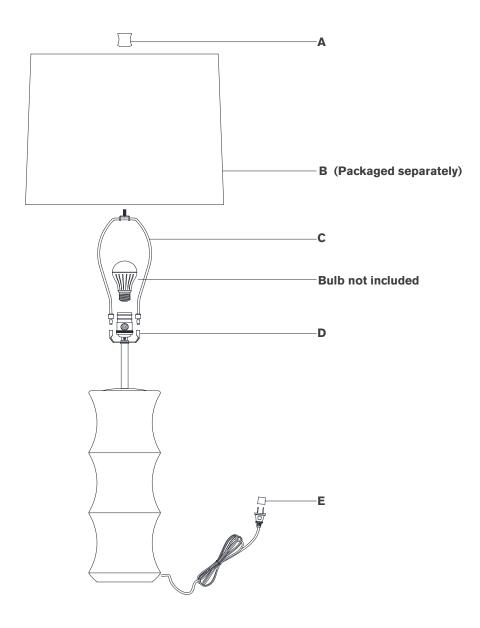

#### Scissors

- 1. Carefully remove all parts from the box. Place on a clean, soft surface.
- 2. Install harp **(C)** by squeezing together and inserting into top of saddle **(D)**.
- 3. Remove finial (A) from harp (C).
- 4. Remove shade **(B)** from packaging and install to harp **(C)** using finial **(A)**.

**NOTE:** If shade has additional packaging, carefully cut off from interior of shade to avoid damages.

- 5. Install light bulb into the socket.
- 6. Remove protective cover **(E)** from plug.
- 7. Plug into electrical outlet and test fixture.