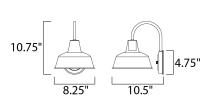

## MEASUREMENTS

DIMENSION BACK PLATE

: 8.25" W x 10.75" H x 10.5" Ext

: 1 x 60W Incandescent E26 Medium , 60W Total

: 4.75" W x 4.75" H x 8" HCO

: 1.54 lb

: (Not Included)

:120V

WESTERN DISTRIBUTION CENTER (HEADQUARTER) 253 NORTH VINELAND AVE I CITY OF INDUSTRY, CA 91746