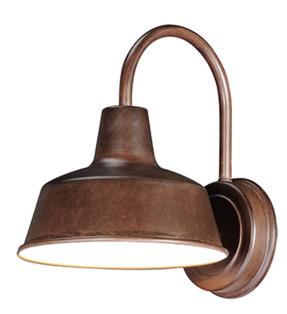

### **PRODUCT DESCRIPTION**

Picture yourself in an old gangster movie and the lighting on the wharf would look very much like this collection. This all aluminum collection is available in your choice of Weathered Zinc, Empire Bronze, or Black and is at a price point sure to please.