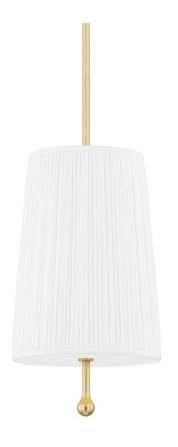

# **ADELINE**

H748701-AGB

Prim and proper, Adeline shines with fine feminine details. An elongated aged brass stem peeps through the bottom, grounding the design. The white fabric shade features exquisite pleating, lending a crisp quality to the transitional wall sconce and pendant.

#### **DIMENSIONS**

Height 21.75"

Width/Diameter 9.75"

Minimum Height 24.75"

Maximum Height 60.75"

Canopy/Backplate 4.75"

Hanging Type 3" 6" 12" 18"

Weight 9.75lb