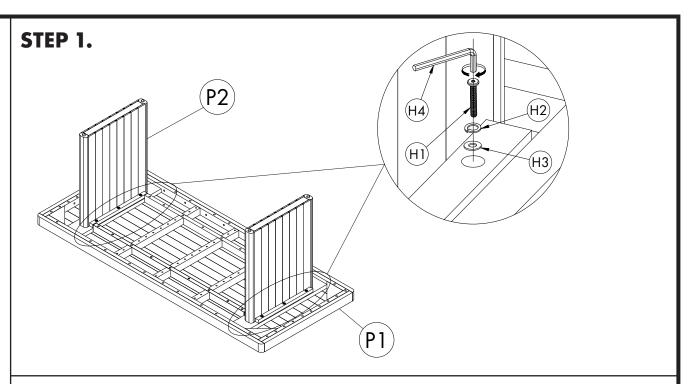

#### **PARTS LIST**

| NO. | DESCRIPTION | IMAGE | Q'TY |
|-----|-------------|-------|------|
| Р1  | TABLE TOP   |       | 1    |
| P2  | LEGS        |       | 2    |

#### HARDWARE LIST

| NO. | DESCRIPTION   | IMAGE | Q'TY |
|-----|---------------|-------|------|
| Н1  | BOLT M8x50    | 0     | 12   |
| H2  | SPRING WASHER |       | 12   |
| Н3  | WASHER        | 0     | 12   |
| H4  | ALLEN KEY     |       | 1    |

STEP 2.