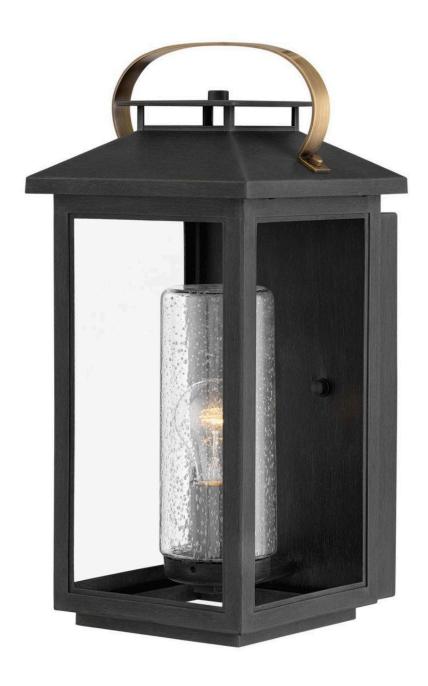

## **ATWATER**

MEDIUM WALL MOUNT LANTERN

## 1164BK-LL

Classic and elegant, Atwater offers beauty and endurance. Constructed from a composite material and treated with an anti-fading agent, the updated coastal design incorporates elegant brass accents, handle, and an inner glass that creates a faux candle effect. The high-performance finish is resistant to rust and corrosion with a 5-year warranty.

FINISH: Black

GLASS: Clear Seedy

WIDTH: 8.3" HEIGHT: 17.5" DEPTH: 0

**LIGHT SOURCE**: LED Lamp

WATTAGE: 1-5w Med. LED \*Included

**HINKLEY** 33000 Pin Oak Parkway Avon Lake, OH 44012 **PHONE: (440) 653-5500** Toll Free: 1 (800) 446-5539 hinkley.com