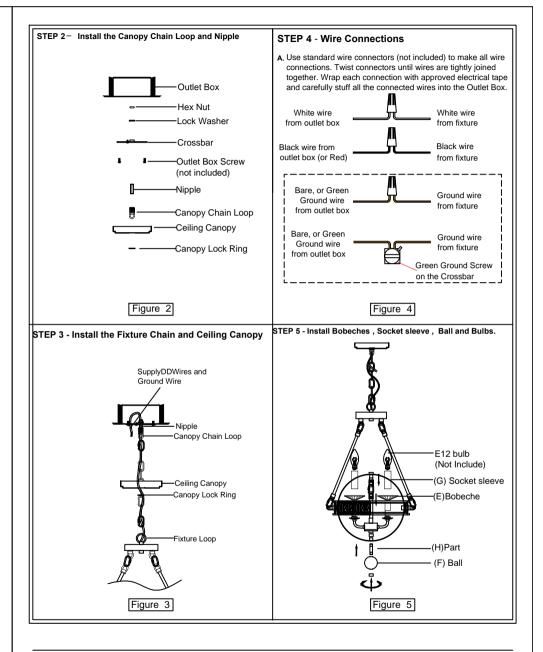

## Estimated Assembly Time: 20-30 minutes

**Preparation:** Identify and inspect all parts before beginning installation. Check package content list and diagrams below to be sure all parts are present. If any parts are missing or damaged, do not attempt to assemble, install, or operate the fixture. Contact customer service for replacement parts.