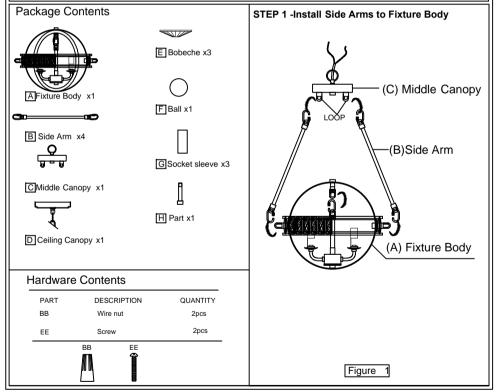

## Estimated Assembly Time: 20-30 minutes

**Preparation:** Identify and inspect all parts before beginning installation. Check package content list and diagrams below to be sure all parts are present. If any parts are missing or damaged, do not attempt to assemble, install, or operate the fixture. Contact customer service for replacement parts.