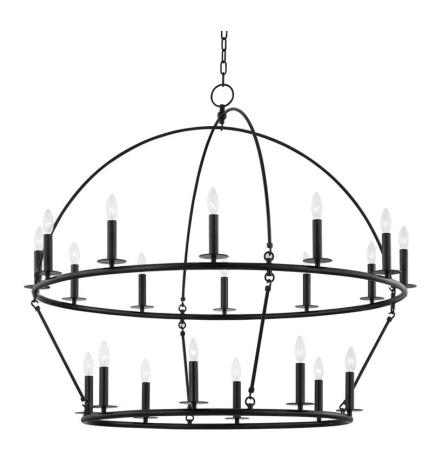

# **HOWELL**

9549-AI

Metal arches bring a smooth dome-shape and add an interesting twist to this traditional wagon-wheel chandelier. Candelabra bulbs around the circumference provide an abundance of bright, beautiful light. Available as a single or double-tier in Aged Brass, Polished Nickel or Aged Iron.

#### **DIMENSIONS**

Height 42.25"

Width/Diameter 47.00"

Minimum Height 0.00"

Maximum Height 0.00"

Canopy/Backplate 5.00"

Hanging Type Weight 35.00lb