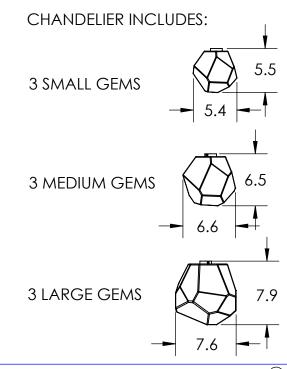

## SPECIFICATION DRAWING

Collection: GEM Product #: CHB0039-09

Visit <u>hammertonstudio.com</u> for product options and specifications.

10/25/2022 (B)

| Mounting Packet: R                                                                            | Weight(lbs.): 58                     | Electrical Type: LED CCT |                    |            | 2700/3000 K  |
|-----------------------------------------------------------------------------------------------|--------------------------------------|--------------------------|--------------------|------------|--------------|
| UL Location: DRY                                                                              |                                      | Elec. Qty:9              | Wattage: 47        |            | Voltage: 120 |
| Finish: SEE WEB SITE FOR OPTIONS                                                              |                                      | Source Lumens: Up: 0     |                    | Down: 3080 |              |
| Top Diffuser: CLOSED                                                                          | Forward/Reverse Phase Dimmable To 1% |                          |                    |            |              |
| Bottom Diffuser: CLO                                                                          | SED GLASS                            | CRI: 90+                 | Power Factor: >0.9 |            |              |
| All fixtures created by Hammerton are handcrafted by artisans. Dimensions may vary up to 7/9" |                                      |                          |                    |            |              |

All fixtures created by Hammerton are handcrafted by artisans. Dimensions may vary up to 7/8".

© Copyright 2021. All rights in design, detail or invention of this drawing are reserved as the property of Hammerton. Any imitation or adaptation without written consent is strictly prohibited.