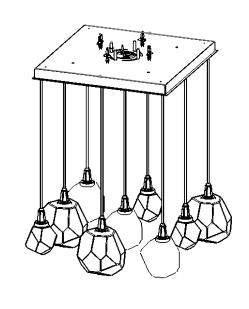

## SPECIFICATION DRAWING

Collection: GEM Product #: CHB0039-09

Visit <u>hammertonstudio.com</u> for product options and specifications.

10/25/2022 (B)

| Mounting Packet: R                                                                            | Weight(lbs.): 58                     | Electrical Type: LED CCT |                    |            | 2700/3000 K  |
|-----------------------------------------------------------------------------------------------|--------------------------------------|--------------------------|--------------------|------------|--------------|
| UL Location: DRY                                                                              |                                      | Elec. Qty:9              | Wattage: 47        |            | Voltage: 120 |
| Finish: SEE WEB SITE FOR OPTIONS                                                              |                                      | Source Lumens: Up: 0     |                    | Down: 3080 |              |
| Top Diffuser: CLOSED                                                                          | Forward/Reverse Phase Dimmable To 1% |                          |                    |            |              |
| Bottom Diffuser: CLO                                                                          | SED GLASS                            | CRI: 90+                 | Power Factor: >0.9 |            |              |
| All fixtures created by Hammerton are handcrafted by artisans. Dimensions may vary up to 7/9" |                                      |                          |                    |            |              |