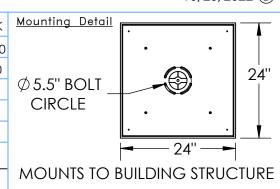

## SPECIFICATION DRAWING

Collection: GEM Product #: CHB0039-09

Visit <u>hammertonstudio.com</u> for product options and specifications.

10/25/2022 (B)

| Mounting Packet: R                                                                            | Weight(lbs.): 58                     | Electrical Type: LED CCT |                    |            | 2700/3000 K  |
|-----------------------------------------------------------------------------------------------|--------------------------------------|--------------------------|--------------------|------------|--------------|
| UL Location: DRY                                                                              |                                      | Elec. Qty:9              | Wattage: 47        |            | Voltage: 120 |
| Finish: SEE WEB SITE FOR OPTIONS                                                              |                                      | Source Lumens: Up: 0     |                    | Down: 3080 |              |
| Top Diffuser: CLOSED                                                                          | Forward/Reverse Phase Dimmable To 1% |                          |                    |            |              |
| Bottom Diffuser: CLO                                                                          | SED GLASS                            | CRI: 90+                 | Power Factor: >0.9 |            |              |
| All fixtures created by Hammerton are handcrafted by artisans. Dimensions may vary up to 7/9" |                                      |                          |                    |            |              |