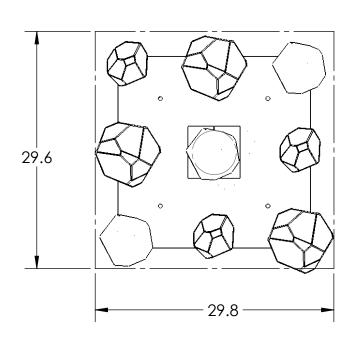

## SPECIFICATION DRAWING

Collection: GEM Product #: CHB0039-09

Visit <u>hammertonstudio.com</u> for product options and specifications.

10/25/2022 (B)

| Mounting Packet: R                                                                            | Weight(lbs.): 58                     | Electrical Type: LED CCT |                    |            | 2700/3000 K  |
|-----------------------------------------------------------------------------------------------|--------------------------------------|--------------------------|--------------------|------------|--------------|
| UL Location: DRY                                                                              |                                      | Elec. Qty:9              | Wattage: 47        |            | Voltage: 120 |
| Finish: SEE WEB SITE FOR OPTIONS                                                              |                                      | Source Lumens: Up: 0     |                    | Down: 3080 |              |
| Top Diffuser: CLOSED                                                                          | Forward/Reverse Phase Dimmable To 1% |                          |                    |            |              |
| Bottom Diffuser: CLO                                                                          | SED GLASS                            | CRI: 90+                 | Power Factor: >0.9 |            |              |
| All fixtures created by Hammerton are handcrafted by artisans. Dimensions may vary up to 7/9" |                                      |                          |                    |            |              |