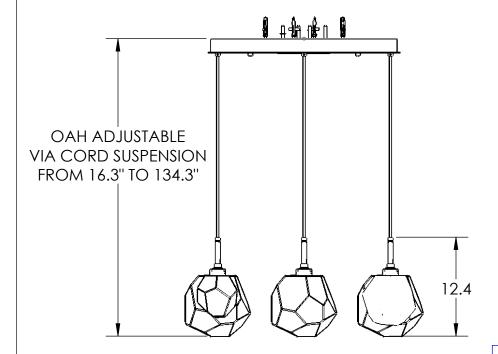

## SPECIFICATION DRAWING

Collection: GEM Product #: CHB0039-09

Visit <u>hammertonstudio.com</u> for product options and specifications.

10/25/2022 (B)

| Mounting Packet: R                                                                            | Weight(lbs.): 58                     | Electrical Type: LED CCT |                    |            | 2700/3000 K  |
|-----------------------------------------------------------------------------------------------|--------------------------------------|--------------------------|--------------------|------------|--------------|
| UL Location: DRY                                                                              |                                      | Elec. Qty:9              | Wattage: 47        |            | Voltage: 120 |
| Finish: SEE WEB SITE FOR OPTIONS                                                              |                                      | Source Lumens: Up: 0     |                    | Down: 3080 |              |
| Top Diffuser: CLOSED                                                                          | Forward/Reverse Phase Dimmable To 1% |                          |                    |            |              |
| Bottom Diffuser: CLO                                                                          | SED GLASS                            | CRI: 90+                 | Power Factor: >0.9 |            |              |
| All fixtures created by Hammerton are handcrafted by artisans. Dimensions may vary up to 7/9" |                                      |                          |                    |            |              |

All fixtures created by Hammerton are handcrafted by artisans. Dimensions may vary up to 7/8".

© Copyright 2021. All rights in design, detail or invention of this drawing are reserved as the property of Hammerton. Any imitation or adaptation without written consent is strictly prohibited.