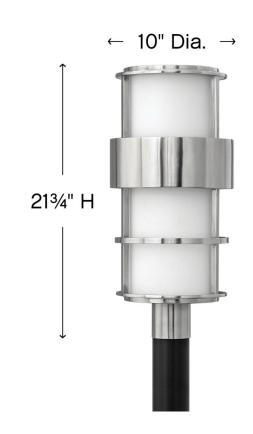

#### 1901SS

LARGE POST TOP OR PIER MOUNT LANTERN

Saturn is a stunning, modern design offering robust construction and intersecting lines that create a striking contrast against the clear seedy glass.

| DETAILS   |                                           |
|-----------|-------------------------------------------|
| FINISH:   | Stainless Steel                           |
| MATERIAL: | Stainless Steel                           |
| GLASS:    | Etched Opal                               |
| DIMMABLE: | YES, WITH DIMMABLE<br>LAMP (NOT INCLUDED) |

## DIMENSIONS

| WIDTH:  | 10"   |
|---------|-------|
| HEIGHT: | 21.8" |
| WEIGHT: | 10lb  |

| LIGHT SOURCE  |                                |
|---------------|--------------------------------|
| LIGHT SOURCE: | Socketed                       |
| WATTAGE:      | 1-12w Med. LED, 100W<br>Equiv. |
| VOLTAGE:      | 120v                           |