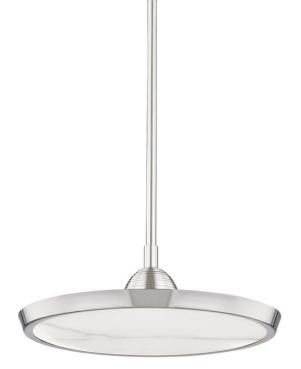

DRAPER 3616-PN

\*Due to the one-of-a-kind nature of the medium, exact colors and patterns may vary slightly from the image shown.

### DIMENSIONS

Height 6.00" Width/Diameter 15.50" Minimum Height 9.00" Maximum Height 63.00" Canopy/Backplate 5.00" Hanging Type 1-3" / 1-6" / 1-12" / 2-18" Stems

Weight 19.00lb

# **GLASS/SHADES**

Material Alabaster Attachment Color Alabaster