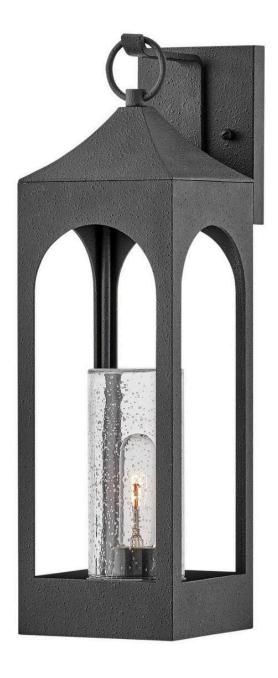

## 18084DSZ

Amina is tradition with a flair. This lantern-inspired wall mount features dramatic, arched windows revealing a seedy glass that creates a faux candle effect. Constructed of durable aluminum in a Distressed Zinc finish, Amina is complete with an oversized loop reinforcing its timeless appeal.

## FINISH: Distressed Zinc GLASS: Clear Seedy WIDTH: 6" HEIGHT: 23.8" DEPTH: 0 LIGHT SOURCE: LED Lamp WATTAGE: 1-10w Med. LED, 100w Equiv.