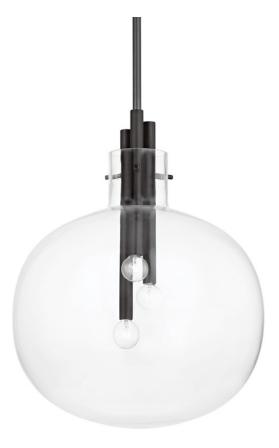

# HEMPSTEAD 3918-BBR

The glass globe goes glam. A trio of metal rods suspended at different heights within beautifully clear glass globes create visual interest and highlight Hempstead's exquisite metalwork. The pendants are an ideal choice over kitchen islands, tables (dining, coffee, console or end) or even a freestanding tub. Place the sconce near the vanity or flanking a fireplace.

### DIMENSIONS

Height 22.50" Width/Diameter 18.25" Minimum Height 29.00" Maximum Height 79.25" Canopy/Backplate 5.50" Hanging Type 1-3" / 1-6" / 1-12" / 2-18" Stems Weight 15.00lb

## GLASS/SHADES

Material Glass Attachment Color Clear