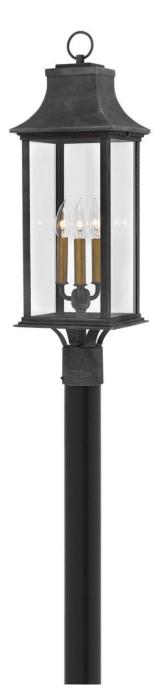

## ADAIR

## LARGE POST TOP OR PIER MOUNT LANTERN

## 2931DZ

Inspired by the early American coach lights popular throughout New England, Adair features a clean and stately form composed of hardy aluminum. An Aged Zinc finish accented by either Heritage Brass or Antique Nickel candle sleeves is complemented with robust construction details. FINISH: Aged Zinc GLASS: Clear WIDTH: 8.5" HEIGHT: 27.8" DEPTH: 0 LIGHT SOURCE: Socketed WATTAGE: 3-5w Cand. LED, 60w Equiv.