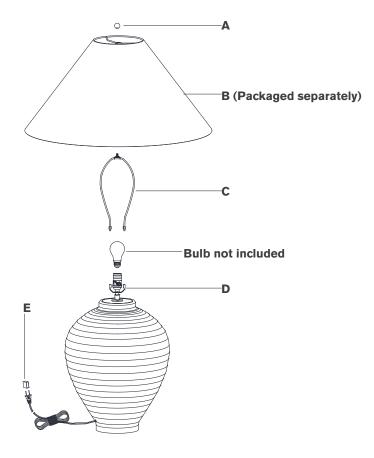

## Scissors

- 1. Carefully remove all parts from the box. Place on a clean, soft surface.
- 2. Install harp **(C)** by squeezing together and inserting into the top of saddle **(D)**.
- 3. Remove finial (A) from harp (C).
- 4. Remove shade **(B)** from packaging and install to harp **(C)** using finial **(A)**.

**NOTE:** If shade has additional packaging, carefully cut off from interior of shade to avoid damages.

- 5. Install light bulb into the socket.
- 6. Remove protective cover (E) from plug.
- 7. Plug into electrical outlet and test the fixture.