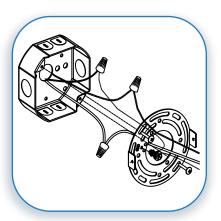

## ATTACH MOUNTING BRACKET AND MAKE WIRE CONNECTIONS

If there is an existing fixture remove it. Expose the supply wires from the J-box. Secure the mounting bracket to the J-box with the supplied screws. Connect the black supply wire to the black fixture wire. Secure with the supplied wire nuts. Connect the white supply wire to the white fixture wire. Secure with the supplied wire nuts. Attach the green J-Box wire around green hexagonal head screw or connect it to the green supply grounding wire of the fixture. Secure all wire with electrical tape (not supplied). Tuck all wires carefully into the J-Box.