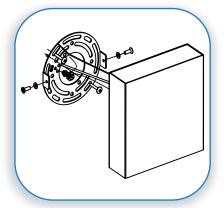

### **MOUNT BACK PLATE TO MOUNTING BRACKET**

Align the back plate onto the mounting bracket and secure with the supplied screws.

\*\*This fixture is wet location rated. In order to ensure that moisture does not enter the outlet box and cause a short circuit, clear caulking should be used to seal the space between the fixture mounting bracket and the wall. Ensure that a space is left at the bottom to allow for the escape of moisture. It is recommended that Outdoor Silicon Sealant is used for that purpose\*\*