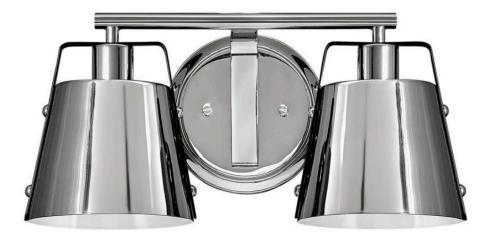

## 5982PN

The Cartwright collection captures a modern farmhouse aesthetic with its minimalist silhouette enriched by exquisite details and rich finishes, including Polished Nickel with Black accents. Contrasting straps are enhanced by bold rivets while robust hooks add a masculine elegance. FINISH: Polished Nickel WIDTH: 15.8" HEIGHT: 7.5" DEPTH: 0 LIGHT SOURCE: LED Lamp, Socket WATTAGE: 2-14w Med. LED, 100w Equiv. or 2-100w Med.