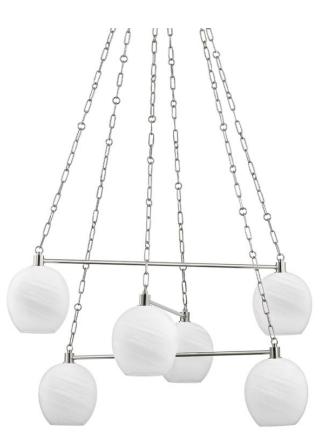

# ASBURY PARK 9138-PN

Abstract and airy, Asbury Park plays with balance and symmetry. Pairs of cloud etched glass shades connected by a single metal rod are suspended from a delicate jewelry-like chain in a layered pattern that creates movement and interest.

#### DIMENSIONS

Height 20.25" Width/Diameter 38.00" Minimum Height 29.75" Maximum Height 64.75" Canopy/Backplate 12.00" Hanging Type 54" Chain Weight 14.00lb