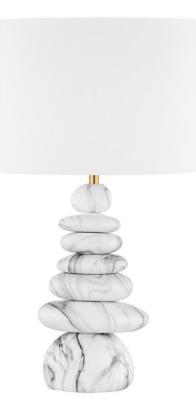

\*Due to the one-of-a-kind nature of the medium, exact colors and patterns may vary slightly from the image shown.

### **FINISHES**

AGED BRASS/CERAMIC MARBLED BLUE (AGB/CMB) AGED BRASS/CERAMIC MARBLED GRAY (AGB/CMG)

### DIMENSIONS

Height 29.75" Width/Diameter 16.00" Minimum Height 0.00" Maximum Height 0.00" Canopy/Backplate 0.00" Hanging Type Weight 9.02lb

# GLASS/SHADES

Material Linen Attachment Color White