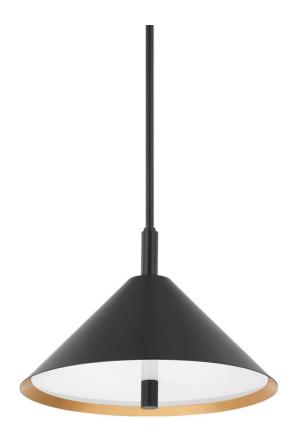

## H629702-GL/SBK

The Brianna portable wall sconce and pendant have a bold presence, bringing forward-thinking design to your space. The conical shade is finished in soft black with a gold leaf interior. An opaque diffuser softens the light source, allowing light to shine through subtly.

## **FINISHES**

Gold Leaf (GL)

Gold Leaf (GL)

Gold Leaf (GL)

Gold Leaf (GL)

#### **DIMENSIONS**

Height 11.00"

Width/Diameter 15.00"

Minimum Height 14.75"

Maximum Height 50.75"

Canopy/Backplate 4.75"

Hanging Type 3" 6" 12" 18"

Weight 15.00lb