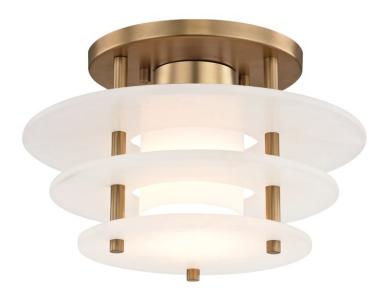

# **GATSBY**

## 9012F-AGB

\*Due to the one-of-a-kind nature of the medium, exact colors and patterns may vary slightly from the image shown.

#### **FINISHES**

Aged Brass (AGB) Polished Nickel (PN)

#### **DIMENSIONS**

Height 7.50"

Width/Diameter 11.75"

Minimum Height 0.00"

Maximum Height 0.00"

Canopy/Backplate 8.00"

Hanging Type

Weight 10.00lb

## **GLASS/SHADES**

Material Alabaster

Attachment

Color