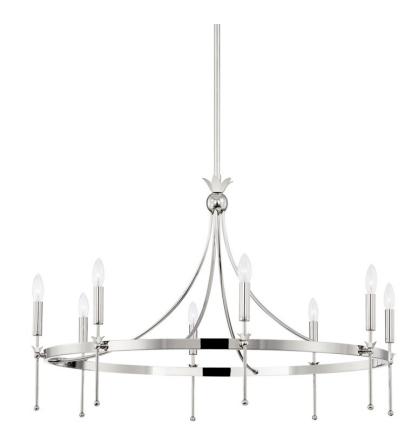

# GATES 4338-PN

A fresh, floral take on a classic design. Gates's traditional candlestick holders are updated by an arm that stretches downward ending with a small ball. The tulip-shaped accents add a sweet detail.

#### DIMENSIONS

Height 25.00" Width/Diameter 38.50" Minimum Height 31.00" Maximum Height 82.00" Canopy/Backplate 5.50" Hanging Type 1-3" / 1-6" / 1-12" / 2-18" Stems

Weight 24.00lb