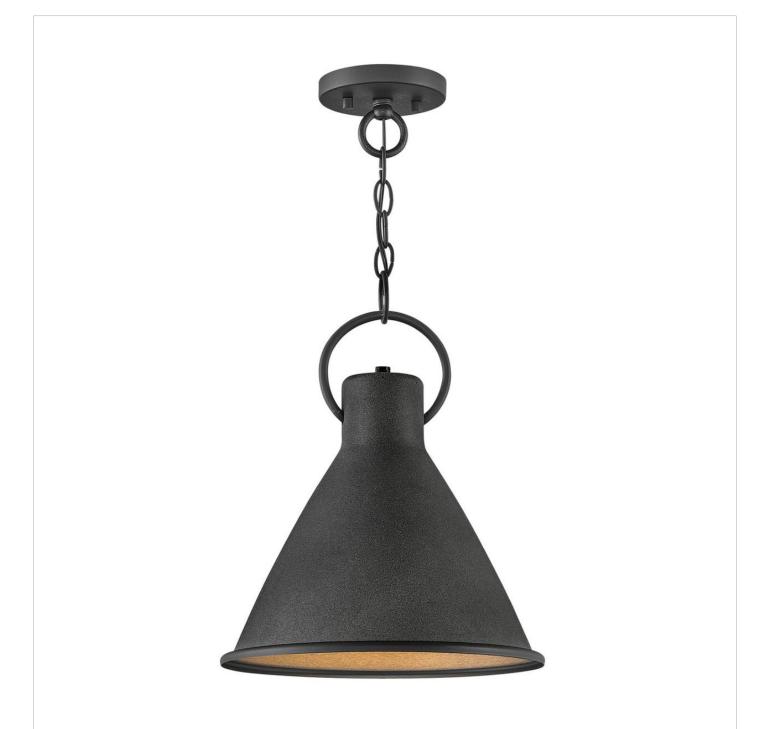

## WINNIE

## SMALL PENDANT | 3557DZ

The profile is simple, hardworking and meant to reflect the farmhouse style it complements so well. A metal shade in Polished White or Aged Zinc, both feature a bottom ring and an oversized loop in Black. Wiring is threaded through the loop, instead of being exposed, which ensures the look remains clean, casual and tasteful.

FINISH: Aged Zinc WIDTH: 12.3" HEIGHT: 15.5" DEPTH: 0 LIGHT SOURCE: Socketed WATTAGE: 1-10w Med. LED, 100w Equiv.