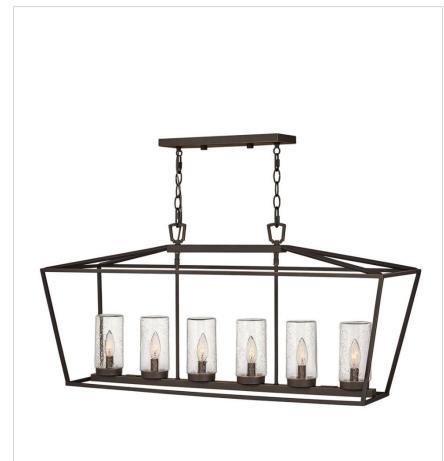

## ALFORD PLACE

### 2569OZ

MEDIUM SIX LIGHT LINEAR

The clean and classic design of Alford Place is the epitome of timeless elegance. The precision die-cast frame and top loop paired with a sealed glass roof provide excellent illumination from all sides. Part of the Estate Series, Alford Place is designed to meet the needs of expansive properties, offering a breadth of fixtures defined by coordinating composition, enduring architecture, and time-honored craftsmanship.

| DETAILS   |                                           |
|-----------|-------------------------------------------|
| FINISH:   | Oil Rubbed Bronze                         |
| MATERIAL: | Aluminum                                  |
| GLASS:    | Clear Seedy                               |
| DIMMABLE: | YES, WITH DIMMABLE<br>LAMP (NOT INCLUDED) |