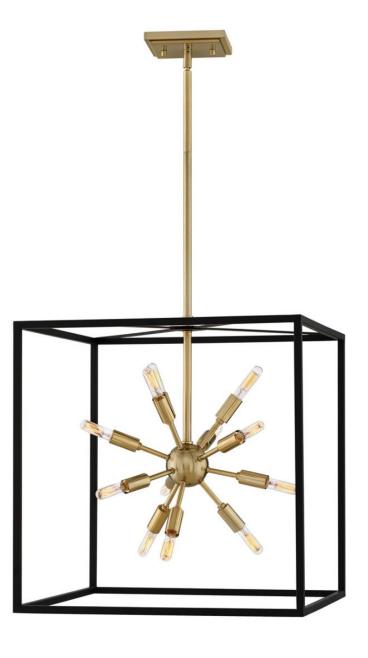

## **AROS**

MEDIUM OPEN FRAME PENDANT

## 46314BLK

Some views are better than others. The striking Aros pendant showcases a provocative mid-century modern starburst cluster in a luxurious Warm Brass finish framed by an articulating, angular cage in prominent Black. For added drama, the sophisticated multi-tiered pendants dazzle with dimension to fill unique spaces or higher ceilings. Aros is part of the Lisa McDennon Collection.

FINISH: Black WIDTH: 20" HEIGHT: 21" DEPTH: 0

LIGHT SOURCE: Socketed

WATTAGE: 12-5w Cand. LED, 40w Equiv.

**HINKLEY** 33000 Pin Oak Parkway Avon Lake, OH 44012 **PHONE: (440) 653-5500** Toll Free: 1 (800) 446-5539 hinkley.com