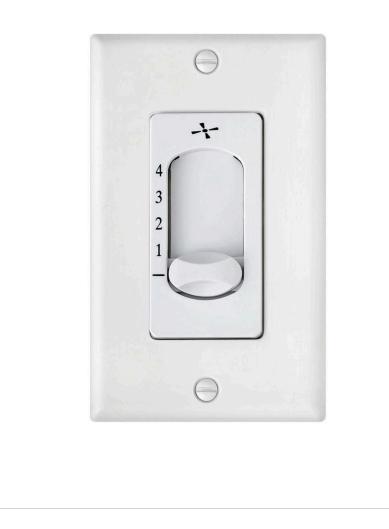

## WALL CONTROL 4 SPD SLIDE

## 980011FWH

WALL CONTROL 4 SPEED SLIDE

| DETAILS   |           |  |
|-----------|-----------|--|
| FINISH:   | White     |  |
| MATERIAL: | Composite |  |
| DIMMABLE: | No        |  |

| DIMENSIONS |      |
|------------|------|
| WIDTH:     | 3.3" |
| HEIGHT:    | 5.3" |