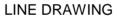

| Stock Code: 28030-1C-ORB/RED Collection: Cylinder PRODUCT INFORMATION          |                                                                                               | Project Name: |
|--------------------------------------------------------------------------------|-----------------------------------------------------------------------------------------------|---------------|
|                                                                                |                                                                                               |               |
| PRODUCT N                                                                      | MEASUREMENTS                                                                                  |               |
| FIXTURE Length: Width: Diameter Height: 10" Extension: Overall Height: 12-155" | BACKPLATE / CANOPY<br>Length<br>Width:<br>Diameter:<br>Height: 1.25"                          |               |
| TECHNICAL                                                                      | SPECIFICATIONS                                                                                |               |
| Lamping Base: E-26                                                             | ndescent) Jbox: Standard<br>Lamp Wattage: 100 W<br>Total Wattage: 100 W<br>Lamps Included: No |               |