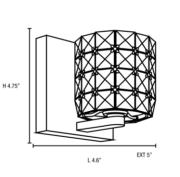

## PRODUCT MEASUREMENTS

## FIXTURE

Length: Width: **4.75**" Diameter Height: **4.75**" Extension: **5**" Overall Height: BACKPLATE / CANOPY Length 4.75" Width: 4.75" Diameter: Height: 0.75"