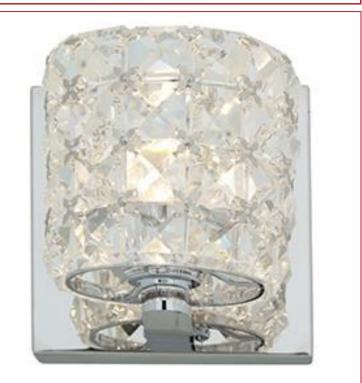

# Stock Code: 23920LEDDLP-CH/CCL

# Collection: Prizm

## **PRODUCT INFORMATION**

Base: 23920 Mounting Type: Wall Finish: Chrome Diffuser: Clear Crystal Parent: 23920LEDDLP UPC: 641594210644