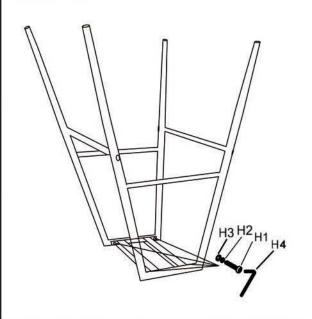

LEGS  | The same of the sa | 1    |

#### HARDWARE LIST

| No. | DESCRIPTION                 | IMAGE    | Q'TY |
|-----|-----------------------------|----------|------|
| H1  | BOLT (6X16MM)               | (j)mm0   | 4    |
| H2  | SPRING WASHER<br>(6X10X1MM) | 0        | 8    |
| НЗ  | FLAT WASHER<br>(6X14X1.5MM) | 0        | 8    |
| H4  | ALLEN KEY                   |          | 1    |
| Н5  | BOLT (6X13MM)               | <b>9</b> | 4    |
| Н6  | BOLT (6X25MM)               |          | 4    |

## NOTES.

Thank you for purchasing this quality product! Be sure to check all packing material carefully for small part that may have come loose inside the carton during shipping.

**CAUTION:** Ensure not to overtighten screws to reduce the risk of stripping or breakage.

STEP 1.



STEP 2.



STEP 3.



STEP 4.