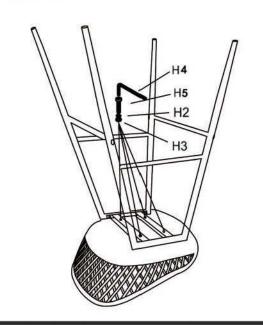

same of the sa | 1    |

#### HARDWARE LIST

| No. | DESCRIPTION                 | IMAGE    | Q'TY |
|-----|-----------------------------|----------|------|
| H1  | BOLT (6X16MM)               | (j)mm0   | 4    |
| H2  | SPRING WASHER<br>(6X10X1MM) | 0        | 8    |
| НЗ  | FLAT WASHER<br>(6X14X1.5MM) | 0        | 8    |
| H4  | ALLEN KEY                   |          | 1    |
| Н5  | BOLT (6X13MM)               | <b>9</b> | 4    |
| Н6  | BOLT (6X25MM)               |          | 4    |

## NOTES.

Thank you for purchasing this quality product! Be sure to check all packing material carefully for small part that may have come loose inside the carton during shipping.

**CAUTION:** Ensure not to overtighten screws to reduce the risk of stripping or breakage.

STEP 1.



STEP 2.



STEP 3.



STEP 4.