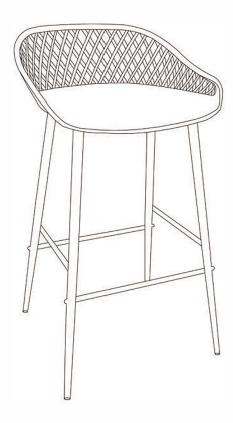

#### **PARTS LIST**

| No.        | DESCRIPTION | IMAGE                                                                                                                                                                                                                                                                                                                                                                                                                                                                                                                                                                                                                                                                                                                                                                                                                                                                                                                                                                                                                                                                                                                                                                                                                                                                                                                                                                                                                                                                                                                                                                                                                                                                                                                                                                                                                                                                                                                                                                                                                                                                                                                          | Q'TY |
|------------|-------------|--------------------------------------------------------------------------------------------------------------------------------------------------------------------------------------------------------------------------------------------------------------------------------------------------------------------------------------------------------------------------------------------------------------------------------------------------------------------------------------------------------------------------------------------------------------------------------------------------------------------------------------------------------------------------------------------------------------------------------------------------------------------------------------------------------------------------------------------------------------------------------------------------------------------------------------------------------------------------------------------------------------------------------------------------------------------------------------------------------------------------------------------------------------------------------------------------------------------------------------------------------------------------------------------------------------------------------------------------------------------------------------------------------------------------------------------------------------------------------------------------------------------------------------------------------------------------------------------------------------------------------------------------------------------------------------------------------------------------------------------------------------------------------------------------------------------------------------------------------------------------------------------------------------------------------------------------------------------------------------------------------------------------------------------------------------------------------------------------------------------------------|------|
| P1         | SEAT        |                                                                                                                                                                                                                                                                                                                                                                                                                                                                                                                                                                                                                                                                                                                                                                                                                                                                                                                                                                                                                                                                                                                                                                                                                                                                                                                                                                                                                                                                                                                                                                                                                                                                                                                                                                                                                                                                                                                                                                                                                                                                                                                                | 1    |
| P2         | METAL LEGS  |                                                                                                                                                                                                                                                                                                                                                                                                                                                                                                                                                                                                                                                                                                                                                                                                                                                                                                                                                                                                                                                                                                                                                                                                                                                                                                                                                                                                                                                                                                                                                                                                                                                                                                                                                                                                                                                                                                                                                                                                                                                                                                                                | 2    |
| P <b>3</b> | METAL LEGS  | V                                                                                                                                                                                                                                                                                                                                                                                                                                                                                                                                                                                                                                                                                                                                                                                                                                                                                                                                                                                                                                                                                                                                                                                                                                                                                                                                                                                                                                                                                                                                                                                                                                                                                                                                                                                                                                                                                                                                                                                                                                                                                                                              | 2    |
| P <b>4</b> | METAL LEGS  | The same of the sa | 1    |