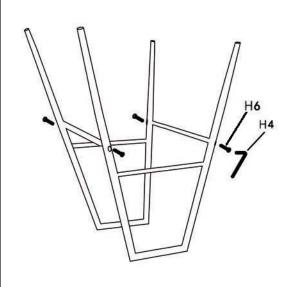

b> | METAL LEGS  | The same of the sa | 1    |

#### HARDWARE LIST

| No. | DESCRIPTION                 | IMAGE    | Q'TY |
|-----|-----------------------------|----------|------|
| H1  | BOLT (6X16MM)               | (j)mm0   | 4    |
| H2  | SPRING WASHER<br>(6X10X1MM) | 0        | 8    |
| НЗ  | FLAT WASHER<br>(6X14X1.5MM) | 0        | 8    |
| H4  | ALLEN KEY                   |          | 1    |
| Н5  | BOLT (6X13MM)               | <b>9</b> | 4    |
| Н6  | BOLT (6X25MM)               |          | 4    |

## NOTES.

Thank you for purchasing this quality product! Be sure to check all packing material carefully for small part that may have come loose inside the carton during shipping.

**CAUTION:** Ensure not to overtighten screws to reduce the risk of stripping or breakage.

STEP 1.



STEP 2.



STEP 3.



STEP 4.