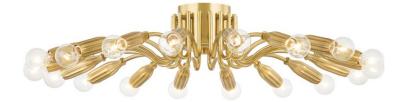

# BARNEY 5932-AGB

This stunning chandelier draws influence from Stilnovo designs but updates the original mid-century styling with gorgeous machined details. Fluted socket cups extend from sweeping Aged Brass arms to create a dynamic, sprawling silhouette. The small glass globes have a big impact, illuminating an entire space with a 360-degree display of light.