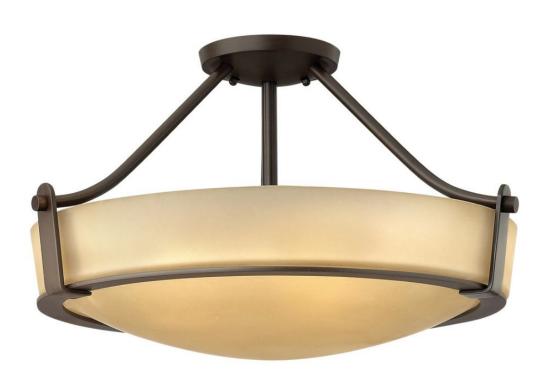

## 32210B-LED

Hathaway's striking design features a bold shade held in place by three intersecting, floating arms with unique forged uprights and ring detail for a modern style. Available in Heritage Brass with etched glass, Olde Bronze with etched glass, Olde Bronze with etched mber glass and Antique Nickel with etched glass.

**FINISH**: Olde Bronze **GLASS**: Etched Amber

**WIDTH**: 20.8" **HEIGHT**: 12.3"

LIGHT SOURCE: Integrated LED WATTAGE: 48w LED \*Included

**HINKLEY** 33000 Pin Oak Parkway Avon Lake, OH 44012 **PHONE: (440) 653-5500** Toll Free: 1 (800) 446-5539 hinkley.com