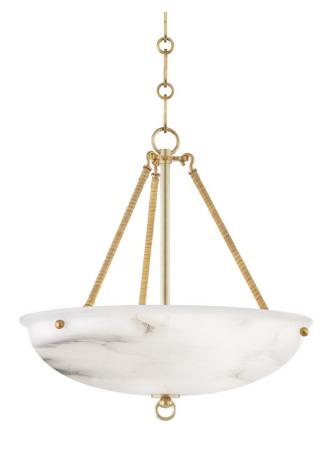

SOMERSET MDS811-AGB

Enduring materials and an elegant shape enhance Somerset's distinguished nature. Add a luxe look to ceilings throughout the home with this alabaster pendant and flush mount. The detailed metalwork, including the delicate finial and intricate chain work in Aged Brass or Distressed Bronze, feels sophisticated. Part of our Mark D. Sikes collection. \*Due to the one-of-a-kind nature of the medium, exact colors and patterns may vary slightly from the image shown.

#### DIMENSIONS

Height 15.75" Width/Diameter 16.00" Minimum Height 19.00" Maximum Height 70.00" Canopy/Backplate 5.00" Hanging Type 54" Chain Weight 17.00lb

## **GLASS/SHADES**

Material Alabaster Attachment Color White