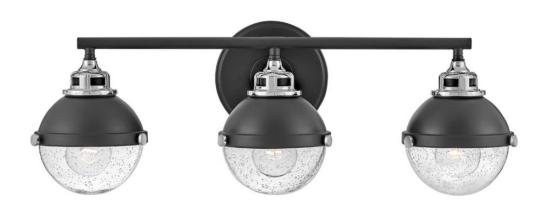

## **FLETCHER**

MEDIUM THREE LIGHT VANITY

## 5173BK-CM

Fletcher's chic vibe transcends style boundaries. A seamless dome shade features a cast-fitter and an elegant capture ring that secures the clear seedy glass with decorative cast knobs. Spanning vintage to industrial, classic to transitional, Fletcher seamlessly unifies any decor declaration.

FINISH: Black

GLASS: Clear Seedy

WIDTH: 25"
HEIGHT: 8.8"
DEPTH: 0

**LIGHT SOURCE**: Socketed

WATTAGE: 3-8w Med. LED, 100w Equiv.

**HINKLEY** 33000 Pin Oak Parkway Avon Lake, OH 44012 **PHONE: (440) 653-5500** Toll Free: 1 (800) 446-5539 hinkley.com