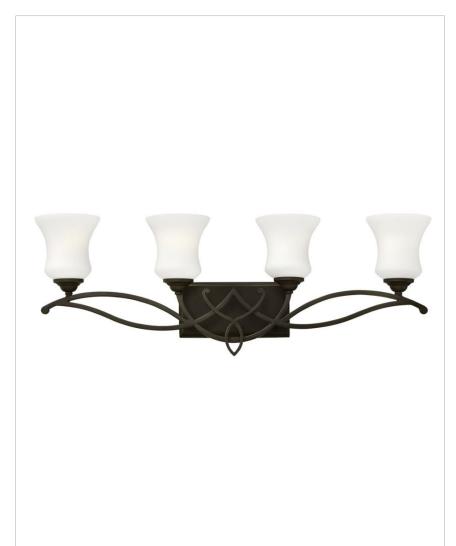

## FOUR LIGHT VANITY

Brooke's updated traditional look features a minimalist forged scroll design in Olde Bronze that elegantly complements its etched opal glass.

| DETAILS   |                                        |
|-----------|----------------------------------------|
| FINISH:   | Olde Bronze                            |
| MATERIAL: | Metal                                  |
| GLASS:    | Etched Opal                            |
| DIMMABLE: | YES, WITH DIMMABLE LAMP (NOT INCLUDED) |